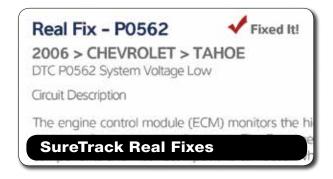

#### ► SureTrack Real Fixes

Expert-based knowledge captured from millions of completed repair orders and real-world tips contributed by professional techs.