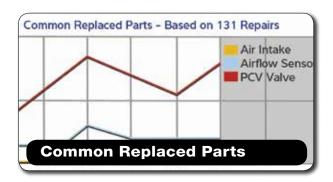

## **▶** Common Replaced Parts

Start your diagnosis with parts replacement graphs that guide you to the most likely parts failure for this specific vehicle model, mileage and symptoms. You'll save time by immediately recognizing the top parts related to your situation.