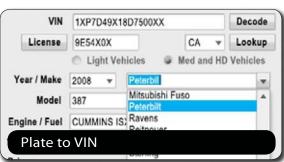

Key features that will help you increase productivity:

- Over 180 built-in business reports
- Interactive Work in Progress screen overview
- Advanced scheduler/appointment editor
- Customer engagement tools
- Plate to VIN lookup for Class 4-8
- VIN decoding for Class 4-8
- ► Labor estimating (with TruckSeries)
- Repair & diagnostic information (with TruckSeries)
- Customized inspection sheets (with Mobile ManagerPro)
- Accounting integration (with Accounting Link)