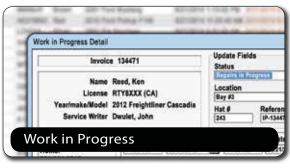

Key features that will help you increase productivity:

- Over 180 built-in business reports
- Interactive Work in Progress screen overview
- Advanced scheduler/appointment editor
- Customer engagement tools
- Plate to VIN lookup for Class 4-8
- VIN decoding for Class 4-8
- ► Labor estimating (with TruckSeries)
- Repair & diagnostic information (with TruckSeries)
- Customized inspection sheets (with Mobile ManagerPro)
- Accounting integration (with Accounting Link)